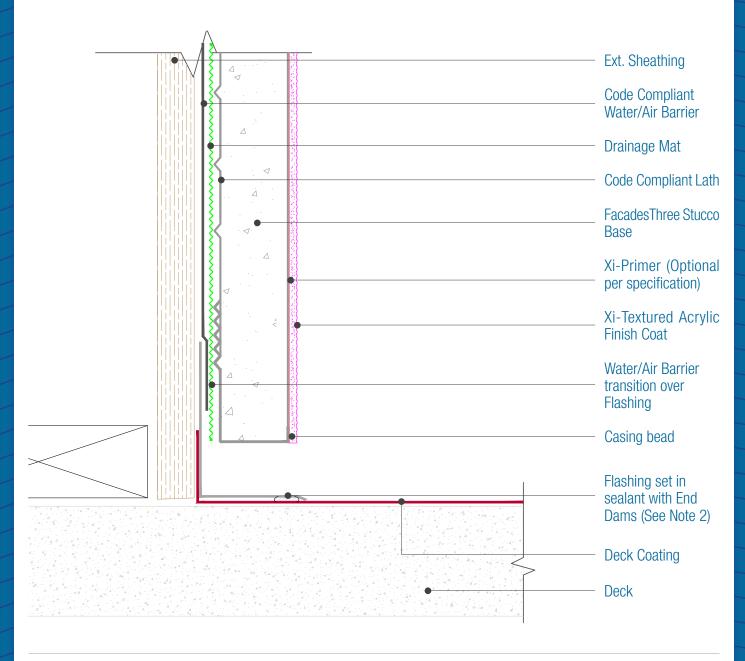

## FacadesThree Max Stucco Assembly Deck

Date. 06-15-2020 | Detail. f3max.VI.2 v1

## NOTES:

- 1. See project specifications for approved water/air barrier transition membranes.
- 2. The flashing is not typically installed by the Plastering Contractor. Responsibility should be determined before construction.
- 3. Flashing must be watertight, and include end dams if applicable. If the flashing is not installed, backer rod and sealant with weeps is required.